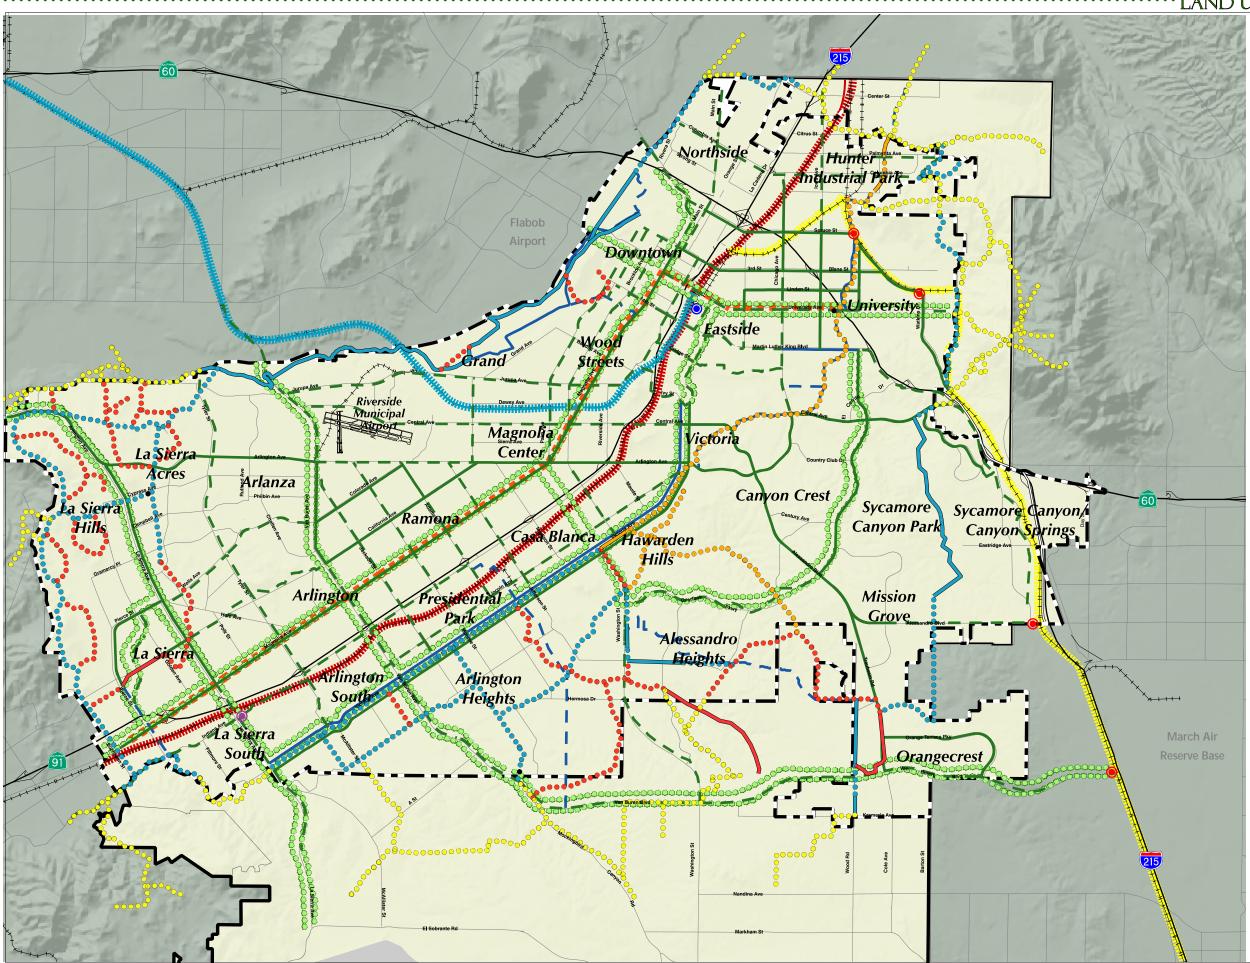

## ··· LAND USE/URBAN DESIGN ELEMENT

## LEGEND

| RAIL CORRID | ORS |
|-------------|-----|
|-------------|-----|

| <br>91/ORANGE | COUNTY/INLAND | EMPIRE LINES |
|---------------|---------------|--------------|
| <br>          |               |              |

| PROPOSED PERRIS VALLEY METROLINK LINE - |
|-----------------------------------------|
| POTENTIAL ALIGNMENT                     |

- RIVERSIDE METROLINK LINE
- DOWNTOWN STATION
- LA SIERRA STATION
- POTENTIAL METROLINK STATIONS

## BUS RAPID TRANSIT

| BUS RAPID TRANSIT                                                                 |
|-----------------------------------------------------------------------------------|
| MAGNOLIA AVENUE/MARKET STREET/<br>UNIVERSITY AVENUE BUS RAPID TRANSIT<br>CORRIDOR |
| PROPOSED PARKWAYS                                                                 |
| TRAILS                                                                            |
| EXISTING PRIMARY CITY TRAIL                                                       |
| ••••••• PROPOSED PRIMARY CITY TRAIL                                               |
| EXISTING SECONDARY CITY TRAIL                                                     |
| •••••• PROPOSED SECONDARY CITY TRAIL                                              |
| EXISTING SECONDARY<br>CITY TRAIL, NON-EQUESTRIAN                                  |
| PROPOSED SECONDARY<br>CITY TRAIL, NON-EQUESTRIAN                                  |
| ••••••• PROPOSED COUNTY TRAIL                                                     |
| BIKEWAYS                                                                          |
| EXISTING CLASS 1                                                                  |
| PROPOSED CLASS 1                                                                  |
| EXISTING CLASS 2                                                                  |
| PROPOSED CLASS 2                                                                  |
| RIVERSIDE CITY BOUNDARY                                                           |
| RIVERSIDE SPHERE OF INFLUENCE                                                     |
| CITY BOUNDARY SPHERE BOUNDARY                                                     |
|                                                                                   |

SOURCE: RIVERSIDE TRANSIT AUTHORITY, 2004; METROLINK, 2004

## Figure LU-5 TYING THE CONNECTIONS